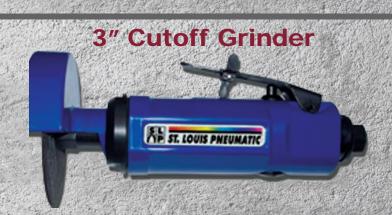

### SLP-82030

- Versatile tool is ideal for cutting mufflers and tail pipes, clamps, hangers, sheet metal, and bolts. Will also cut wood, plastic, and fiber glass.
- Die cast aluminum guard, 18,000 RPM, and rear exhaust are components of this quality tool powered by the .5 horsepower motor.
- Equipped with safety throttle lever.
- · Includes 3" cutting wheel and hub wrench.